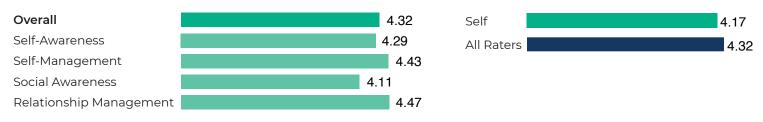

### **Emotional Intelligence**

#### **Self-Awareness**

The ability to be aware of how one's own emotions and behavior are influenced by and impact others enhances everything that leaders take on.