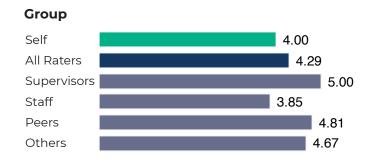

### EMOTIONAL INTELLIGENCE APPRAISAL® - MULTI-RATER & 360 EDITIONS

- <u>Reliable Results</u> Powerful and insightful assessments with easy-to-read reports.
- <u>Feedback from Others</u> Find out how others view your EQ via closed- and open-ended questions.
  Multi-Rater features feedback as a single rater group and 360 Edition allows customizable rater groups for peers, boss, direct reports, and more.
- <u>Dynamic Online Report</u> Your anonymous and constructive feedback is easy to understand and print.
- Goal-Tracking System & e-Learning Share your profile and track your progress online.